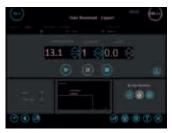

Easy and safe to use Client data is easily en-

tered via an on-screen keyboard. Client parameters such as skin type and degree of suntan are entered before a treatment session is started.

The system calculates default settings based on these parameters. Every treatment is automatically logged in the database.

This saves time when subsequent treatments are carried out.

On-screen access to the entire instruction manual is available to users. Thanks to the intuitive user interface in local language, getting started with Ellipse PLUS is easy.

No need for smoke evacuators, cooling systems or other additional equipment.

Database is easily accessed via on-screen keyboard.

All treatments are logged in the database.