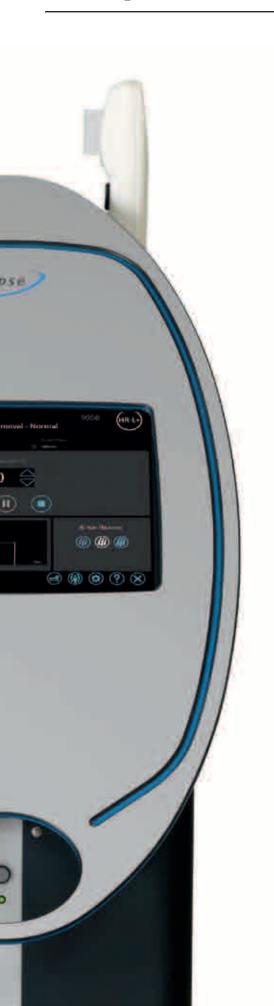

Easy and safe to use Client data is easily en-

tered via an on-screen keyboard. Client parameters such as skin type and degree of suntan are entered before a treatment session is started.

The system calculates default settings based on these parameters. Every treatment is automatically logged in the database.

This saves time when subsequent treatments are carried out.

On-screen access to the entire instruction manual is available to users. Thanks to the intuitive user interface in local language, getting started with Ellipse PLUS is easy.

No need for smoke evacuators, cooling systems or other additional equipment.

Database is easily accessed via on-screen keyboard.