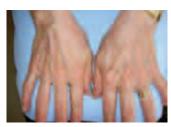

## Remove unwanted hair in minutes

Treatment of the upper lip takes approximately 5 minutes, whereas the back or both legs with the HR-L+ applicator takes less than 20 minutes.

Skin-types 4-6 can be safely treated with the HR-D+ applicator. For delicate areas such as eyebrows, an HR-S