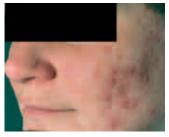

## Treat sun-damage on the face and body

Photo/skin rejuvenation treatment removes age spots and telangiectasias, diffuse redness and uneven pigmentation. Facial treatments are most popular, but all parts of the body can be treated. A full-face treatment takes less than 20 minutes.

## Remarkable results after few treatments

Single treatment Ellipse A/S - MW

Ellipse has exceptionally high and well documented long-term hair clearance rates.

Photo/skin rejuvenation requires only two treatments, compared to five or more for most alternative systems. Superior results are provided for all vascular and pigmented lesions. And acne clearance is excellent.