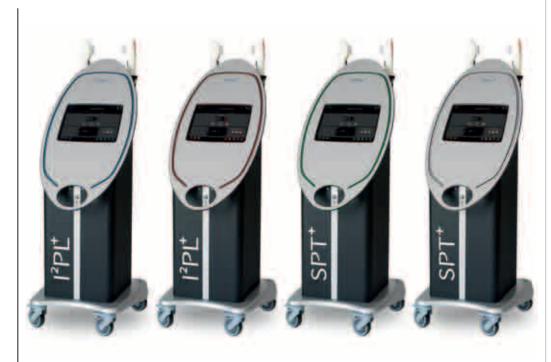

## Ellipse Light SPT+ and I<sup>2</sup>PL+

Ellipse PLUS-series: Innovative solutions using Intense Pulsed Light for aesthetic and dermatologic treatments.

### The PLUS series

The Ellipse PLUS series - consisting of Ellipse Light SPT+ and Ellipse I²PL+ - continues the high standards that have put the Ellipse brand in the lead since 1997.

Dual Mode Filtering and Square Pulse Technology, which eliminate the need for active cooling and enhance efficacy are two reasons why Ellipse PLUS is so highly respected.