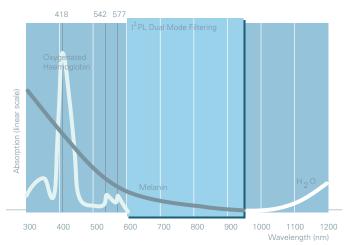

## Superior and proven performance

Ellipse PLUS features a unique combination of two advanced, scientifically documented technologies: Dual Mode Filtering and Square Pulse Technology (see diagrams to the right).

All Ellipse systems are developed in close collaboration with leading dermatologists from around the world.

Ellipse's unique Dual Mode Filtering eliminates unecessary and potentially harmful wavelengths, allowing only those wavelengths that are beneficial to treatment.