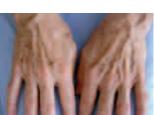

## Remove unwanted hair in minutes

Treatment of the upper lip takes approximately 5 minutes, whereas the back or both legs with the HR-L+ applicator takes less than 20 minutes.

Skin-types 4-6 can be safely treated with the HR-D+ applicator. For delicate areas such as eyebrows, an HR-S

## Great coverage of all skin types

Ellipse PLUS also offers the HR-D+ applicator which is particularly designed for hair removal in darker skin (Fitzpatrick skin types 4 – 6). The HR-D+ applicator uses a special filter to cut more off the shorter wavelengths that have high melanin absorption, in order to prevent unnecessary heating of the epidermal melanin in darker skin.