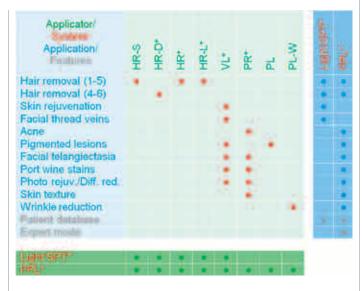

| Applications           | SPT⁺ | I <sup>2</sup> PL <sup>+</sup> |
|------------------------|------|--------------------------------|
| Hair removal           | +    | +                              |
| Skin rejuve-<br>nation | +    |                                |
| Facial thread veins    | +    |                                |
| Photo<br>rejuvenation  |      | +                              |
| Vascular<br>Iesions    |      | +                              |
| Pigmented<br>lesions   |      | +                              |
| Skin texture           |      | +                              |
| Acne                   |      | +                              |

#### Flexible treatment

Eight specialized applicators are currently available.

Any two applicators can be connected to the system simultaneously. Ellipse I<sup>2</sup>PL<sup>+</sup> is additionally equipped with a password protected Expert Mode which allows the experienced user to fine-tune settings.