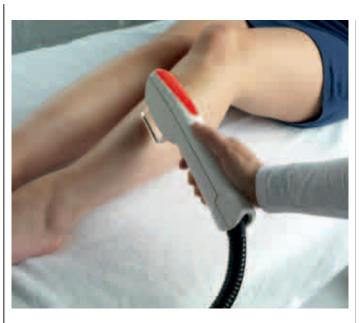

## Remove unwanted hair in minutes

Treatment of the upper lip takes approximately 5 minutes, whereas the back or both legs with the HR-L+ applicator takes less than 20 minutes.

Skin-types 4-6 can be safely treated with the HR-D+ applicator. For delicate areas such as eyebrows, an HR-S