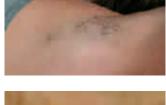

## Remove unwanted hair in minutes

Treatment of the upper lip takes approximately 5 minutes, whereas the back or both legs with the HR-L+ applicator takes less than 20 minutes.

Skin-types 4-6 can be safely treated with the HR-D+ applicator. For delicate areas such as eyebrows, an HR-S

### **Great efficiency**

Ellipse hair removal comes with an exceptionally high clearance rate.

Various clinical studies have shown more than 85% hair reduction after only 4-6 treatments. Ellipse hair removal also

has the best documented long term efficacy, with impressive results even after ten years.