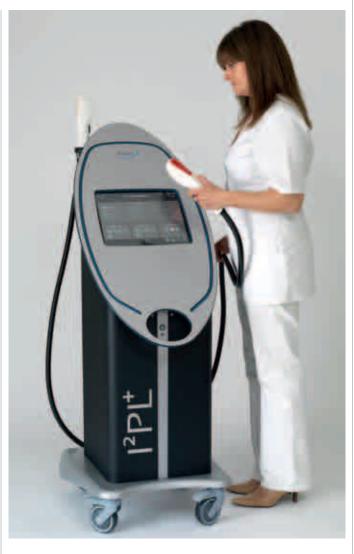

## Ellipse Light SPT+ and I<sup>2</sup>PL+

Ellipse PLUS-series: Innovative solutions using Intense Pulsed Light for aesthetic and dermatologic treatments.

### The PLUS series

The Ellipse PLUS series - consisting of Ellipse Light SPT+ and Ellipse I²PL+ - continues the high standards that have put the Ellipse brand in the lead since 1997.

Dual Mode Filtering and Square Pulse Technology, which eliminate the need for active cooling and enhance efficacy are two reasons why Ellipse PLUS is so highly respected.

## Innovative PLUS applicator design

The light weight, hinged cabling and unobstructed visibility of the treatment area provide excellent ergonomics in the unique PLUS series of I<sup>2</sup>PL applicators. Extended lifetime and payment per shot ensure known and low running costs.

#### Flexible treatment

Eight specialized applicators are currently available.

Any two applicators can be connected to the system simultaneously. Ellipse I<sup>2</sup>PL<sup>+</sup> is additionally equipped with a password protected Expert Mode which allows the experienced user to fine-tune settings.