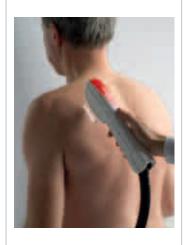

#### **Fast treatment**

The ergonomic applicators offer fast and effective treatments. Repetition rate is adjustable from 1.25 to 3.5 seconds between shots for optimal speed and comfort. With the HR-L+ applicator, treatment of large areas such as a full back can be accomplished in less than 20 minutes.

### **Great footprint**

An 8.64 cm<sup>2</sup> footprint makes HR-L+the largest and fastest hair removal applicator on the market, enhancing client throughput. Fewer overlaps ensure better results.