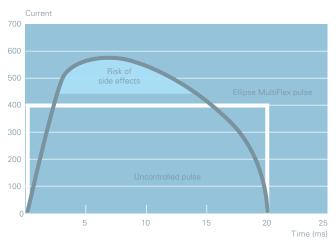

## Superior and proven performance

Ellipse PLUS features a unique combination of two advanced, scientifically documented technologies: Dual Mode Filtering and Square Pulse Technology (see diagrams to the right).

The curved line shows the pulse produced by many IPL systems. Ellipse "Square Pulse Technology" minimises the risk of side effects.