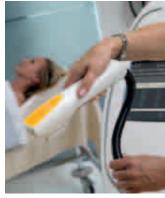

## Remove unwanted hair in minutes

Treatment of the upper lip takes approximately 5 minutes, whereas the back or both legs with the HR-L+ applicator takes less than 20 minutes.

Skin-types 4-6 can be safely treated with the HR-D+ applicator. For delicate areas such as eyebrows, an HR-S

## Treat sun-damage on the face and body

Photo/skin rejuvenation treatment removes age spots and telangiectasias, diffuse redness and uneven pigmentation. Facial treatments are most popular, but all parts of the body can be treated. A full-face treatment takes less than 20 minutes.