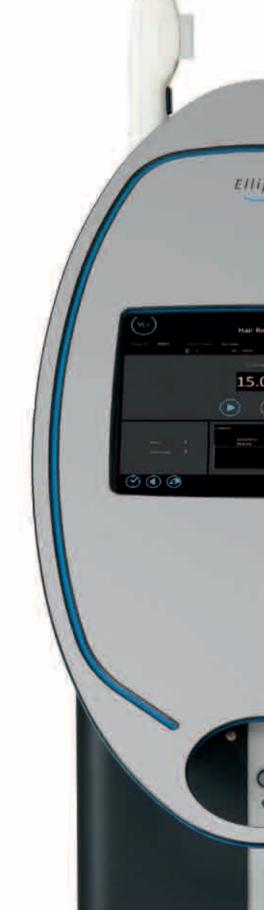

## Innovative PLUS applicator design

The light weight, hinged cabling and unobstructed visibility of the treatment area provide excellent ergonomics in the unique PLUS series of I<sup>2</sup>PL applicators. Extended lifetime and payment per shot ensure known and low running costs.

#### Flexible treatment

Eight specialized applicators are currently available.

Any two applicators can be connected to the system simultaneously. Ellipse I<sup>2</sup>PL<sup>+</sup> is additionally equipped with a password protected Expert Mode which allows the experienced user to fine-tune settings.